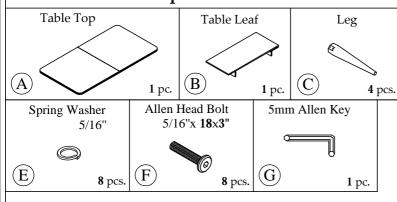

## Laguna **D**ining Room **A**ssembly Instructions

Flat Washer

8 pcs.

5/16" x 19\*2mm

(D)

## Components and Hardware List