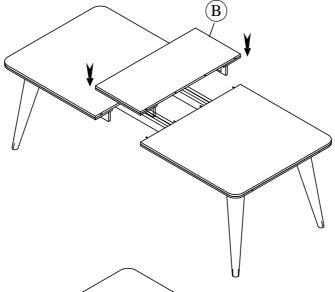

# Laguna **D**ining Room **A**ssembly Instructions

Made in Viet Nam

37550 - Rectangle Dining Table

STEP 3:

STEP 4: