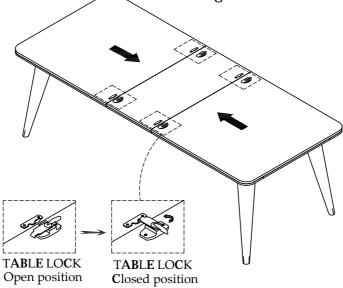

# Laguna **D**ining Room **A**ssembly Instructions

Made in Viet Nam

37550 - Rectangle Dining Table

STEP 3:

STEP 4: