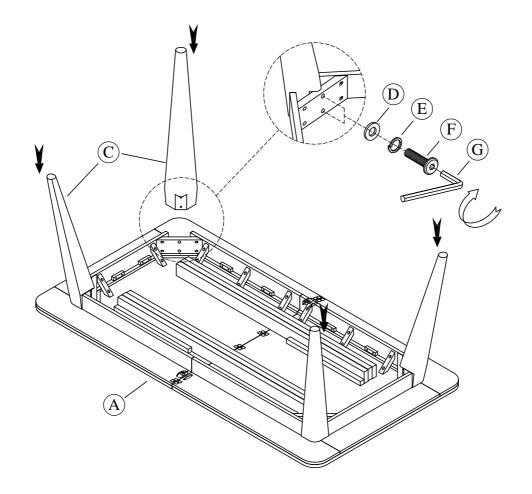

## Riverside

email: <u>info@riverside-furniture.com</u>

## Laguna **D**ining Room **A**ssembly Instructions

Flat Washer

8 pcs.

5/16" x 19\*2mm

(D)

## Made in Viet Nam

### Warning:

- Be sure to check all packing material carefully for small parts, which may have come loose inside the carton during shipment.
- To prevent possible scratches and damage, this furniture **MUST BE ASSEMBLED BY TWO PEOPLE** on a soft surface such as a blanket or carpet.

37550 Rectangle Dining Table

## Components and Hardware List



### STEP 1:



Riverside

email: info@riverside-furniture.com

# Laguna **D**ining Room **A**ssembly Instructions

Made in Viet Nam

37550 - Rectangle Dining Table





STEP 3:



STEP 4: