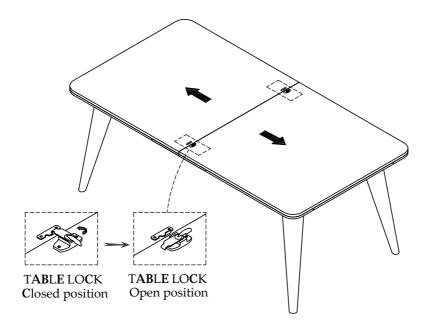

# Laguna **D**ining Room **A**ssembly Instructions

Made in Viet Nam

37550 - Rectangle Dining Table

STEP 3:

STEP 4: